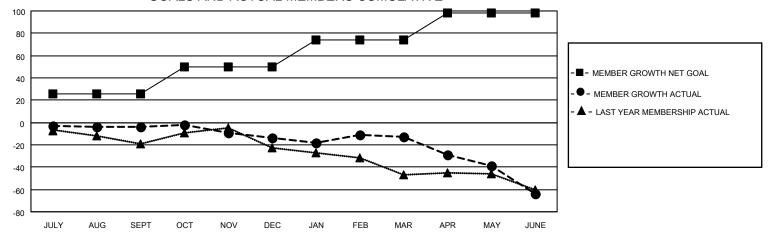

#### GOALS AND ACTUAL MEMBERS CUMULATIVE

| DROPPED CLUBS: 2 |     | 26 CLUBS OF 40 ADDED 1 OR<br>MORE NEW MEMBERS | GENDER DISTRIBUTION                 |                |  |
|------------------|-----|-----------------------------------------------|-------------------------------------|----------------|--|
|                  |     | WORE NEW MEMBERS                              | MALE                                | 1,032 (78.54%) |  |
|                  |     |                                               | FEMALE                              | 282 (21.46%)   |  |
| DROPPED MEMBERS  |     |                                               | NON BINARY                          | 0 (0.00%)      |  |
|                  |     |                                               | PREFER NOT TO ANSWER 0 (0.00%)      |                |  |
| DECEASED         | 17  |                                               |                                     | ,              |  |
| CLUB CANCELLED   | 0   | CLICK HERE FOR CUMULATIVE                     | TOTAL FAMILY UNIT MEMBERS 203       |                |  |
| OTHER            | 146 | MEMBERSHIP DATA                               |                                     |                |  |
| TOTAL            | 163 |                                               | FAMILY MEMBERS PAYING HALF DUES 103 |                |  |
|                  |     |                                               |                                     |                |  |